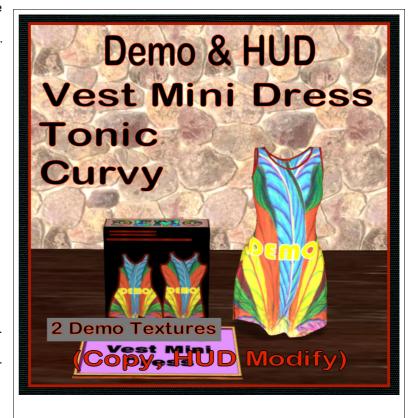

## **Demo Vest Mini Dress**

# Shirt Model: Tonic Cury

This Women's Vest Mini Dress from White Canvas. The items can be seen at the Milda locaions. http://maps.secondlife.com/secondlife/Milda/129/156/51.

### **FEATURES**

- Mesh model
- HUD with 2 Demo Textures
- 10 Minute Life on Clothes